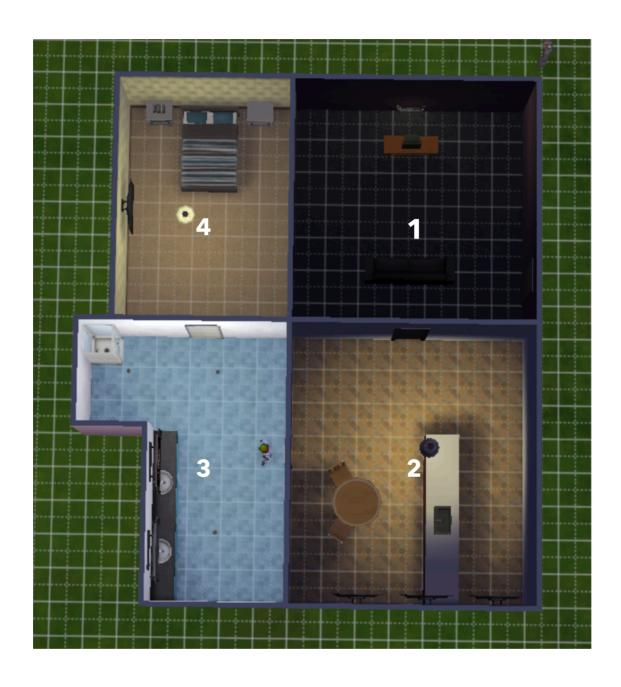

# Floor Plan

#### 1. Television

```
IT ROTS THE SENSE IN THE HEAD!

IT KILLS IMAGINATION DEAD!

IT CLOGS AND CLUTTERS UP THE MIND!

IT MAKES A CHILD SO DULL AND BLIND

HE CAN NO LONGER UNDERSTAND A FANTASY,

A FAIRYLAND!

HIS BRAIN BECOMES AS SOFT AS CHEESE!

HIS POWERS OF THINKING RUST AND FREEZE!

HE CANNOT THINK -- HE ONLY SEES!

-Roald Dahl
```

Text Wall in room 1

Viewing screen in room 1

#### 2. Salesman

Text Wall in room 2

Viewing Screens in room 2

## 3. Conduction

Text Wall in Room 3

Viewing Screens in room 3

## 4. Untitled

Wall in Room 4. The walls are purposefully empty of text

Viewing screen for Room 4