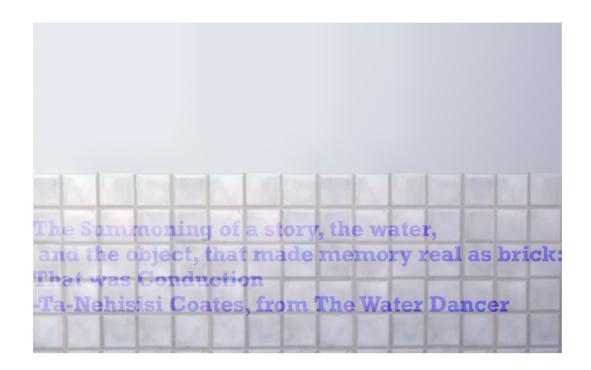

## Conduction

The Summoning of a story, the water, and the object, that made memory real as brick: That was Conduction

-Ta-Nehisisi Coates, from *The Water Dancer* (2019)