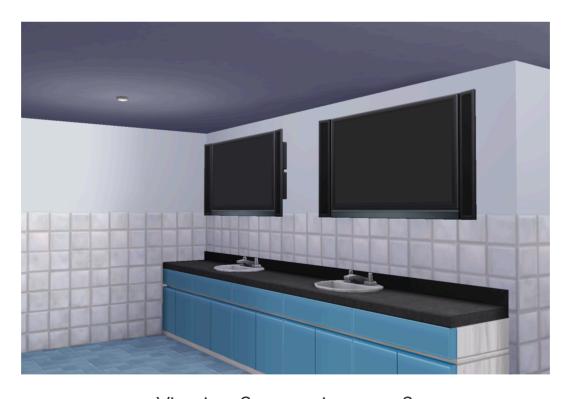

## **Bathroom**

## 3. Conduction

Text Wall in Room 3

Viewing Screens in room 3